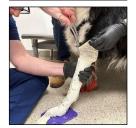

9) Remove the rubber tubing cutting strip. Cut the stockinet off with the bandage scissors and remove the cast from the dog's leg.

10) Tape or rubber band the cast together without deforming the cast. Write the dog's name on the cast.

11) Complete the *Carpal Brace Order* Form and record all measurements in centimeters using a soft tape measure.

> Length Measurement 1 - Elbow joint to carpal joint

12) Length Measurement 2 – Carpal joint to floor