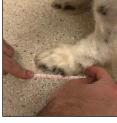

Use the permanent marker to 7) trace the rubber tubing. Draw several hash marks perpendicular to the rubber tubing line.

Use the utility knife to cut the cast 8) off before the casting tape completely hardens (less than 4 minutes). Do not wait too long. Cast will still be a little soft.

9) Remove the rubber tubing cutting strip. Cut the stockinet off with the bandage scissors and remove the cast from the dog's leg.

10) Tape or rubber band the cast together without deforming the cast. Write the dog's name on the cast.