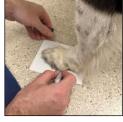

9) Remove the rubber tubing cutting strip. Cut the stockinet off with the bandage scissors and remove the cast from the dog's leg.

10) Tape or rubber band the cast together without deforming the cast. Write the dog's name on the cast.

11) Complete the *Carpal Brace Order* Form and record all measurements in centimeters using a soft tape measure.

> Length Measurement 1 - Elbow joint to carpal joint

12) Length Measurement 2 – Carpal joint to floor