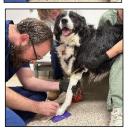

 Have a bowl of lukewarm water, a sharp utility knife, bandage scissors, and a marker readily available.

 Hold the casting tape underwater for 10 seconds, then squeeze water out three times.

6) Mold the tape to conform to bony prominences. Massage the layers together.

Use the permanent marker to 7) trace the rubber tubing. Draw several hash marks perpendicular to the rubber tubing line.

Use the utility knife to cut the cast 8) off before the casting tape completely hardens (less than 4 minutes). Do not wait too long. Cast will still be a little soft.