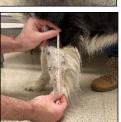

# CARPAL BRACE CASTING INSTRUCTIONS

1) Watch Carpal Brace Casting Tutorial video at <u>www.mypetsbrace.com/casting-videos.</u>

Casting Video – Scan Me

2) Have a helper sit on the opposite side of the dog's injured leg. The helper will hold the stockinet and rubber tubing cutting strip with one hand and support the dog from sitting with the other hand underneath the dog's belly. Position the dog in a normal/corrected standing position, with the dog's paw flat on the ground (90° angle). If there is a contracture, cast the leg in the most functional position. There is no need to sedate the dog (unless there are extreme circumstances).

 Have a bowl of lukewarm water, a sharp utility knife, bandage scissors, and a marker readily available.

 Hold the casting tape underwater for 10 seconds, then squeeze water out three times.

6) Mold the tape to conform to bony prominences. Massage the layers together.

Use the permanent marker to 7) trace the rubber tubing. Draw several hash marks perpendicular to the rubber tubing line.

Use the utility knife to cut the cast 8) off before the casting tape completely hardens (less than 4 minutes). Do not wait too long. Cast will still be a little soft.