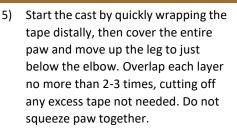

# CARPAL BRACE CASTING INSTRUCTIONS

1) Watch Carpal Brace Casting Tutorial video at <u>www.mypetsbrace.com/casting-videos.</u>

Casting Video – Scan Me

2) Have a helper sit on the opposite side of the dog's injured leg. The helper will hold the stockinet and rubber tubing cutting strip with one hand and support the dog from sitting with the other hand underneath the dog's belly. Position the dog in a normal/corrected standing position, with the dog's paw flat on the ground (90° angle). If there is a contracture, cast the leg in the most functional position. There is no need to sedate the dog (unless there are extreme circumstances).

 Have a bowl of lukewarm water, a sharp utility knife, bandage scissors, and a marker readily available.

 Hold the casting tape underwater for 10 seconds, then squeeze water out three times.

6) Mold the tape to conform to bony prominences. Massage the layers together.

Use the permanent marker to 7) trace the rubber tubing. Draw several hash marks perpendicular to the rubber tubing line.

Use the utility knife to cut the cast 8) off before the casting tape completely hardens (less than 4 minutes). Do not wait too long. Cast will still be a little soft.