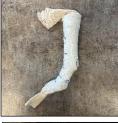

9) Remove the rubber tubing cutting strip. Cut the stockinet off with the bandage scissors and remove the cast from the dog's leg.

10) Tape or rubber band the cast together without deforming the cast. Write the dog's name on the cast.

11) Complete the *Carpal Brace Order* Form and record all measurements in centimeters using a soft tape measure.

> Length Measurement 1 - Elbow joint to carpal joint

12) Length Measurement 2 – Carpal joint to floor