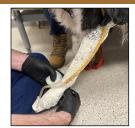

Use the permanent marker to 7) trace the rubber tubing. Draw several hash marks perpendicular to the rubber tubing line.

Use the utility knife to cut the cast 8) off before the casting tape completely hardens (less than 4 minutes). Do not wait too long. Cast will still be a little soft.

9) Remove the rubber tubing cutting strip. Cut the stockinet off with the bandage scissors and remove the cast from the dog's leg.

10) Tape or rubber band the cast together without deforming the cast. Write the dog's name on the cast.