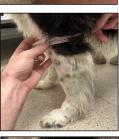

9) Remove the rubber tubing cutting strip. Cut the stockinet off with the bandage scissors and remove the cast from the dog's leg.

10) Tape or rubber band the cast together without deforming the cast. Write the dog's name on the cast.

13) Length Measurement 3 -Length of paw, include nails

14) Circumference Measurement 1 -

At elbow joint

15) Circumference Measurement 2 -At mid forearm

16) Circumference Measurement 3 -At carpal joint

17) On the back of the *Carpal Brace* Order Form, take a tracing of the dog's paw while the dog is standing.