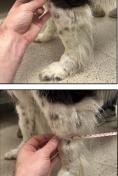

# CARPAL BRACE CASTING INSTRUCTIONS

1) Watch Carpal Brace Casting Tutorial video at <u>www.mypetsbrace.com/casting-videos.</u>

Casting Video – Scan Me

2) Have a helper sit on the opposite side of the dog's injured leg. The helper will hold the stockinet and rubber tubing cutting strip with one hand and support the dog from sitting with the other hand underneath the dog's belly. Position the dog in a normal/corrected standing position, with the dog's paw flat on the ground (90° angle). If there is a contracture, cast the leg in the most functional position. There is no need to sedate the dog (unless there are extreme circumstances).

 Have a bowl of lukewarm water, a sharp utility knife, bandage scissors, and a marker readily available.

 Hold the casting tape underwater for 10 seconds, then squeeze water out three times.

6) Mold the tape to conform to bony prominences. Massage the layers together.

Use the permanent marker to 7) trace the rubber tubing. Draw several hash marks perpendicular to the rubber tubing line.

Use the utility knife to cut the cast 8) off before the casting tape completely hardens (less than 4 minutes). Do not wait too long. Cast will still be a little soft.