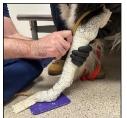

Use the permanent marker to 7) trace the rubber tubing. Draw several hash marks perpendicular to the rubber tubing line.

Use the utility knife to cut the cast 8) off before the casting tape completely hardens (less than 4 minutes). Do not wait too long. Cast will still be a little soft.

9) Remove the rubber tubing cutting strip. Cut the stockinet off with the bandage scissors and remove the cast from the dog's leg.

10) Tape or rubber band the cast together without deforming the cast. Write the dog's name on the cast.