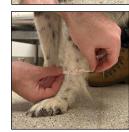

Use the permanent marker to 7) trace the rubber tubing. Draw several hash marks perpendicular to the rubber tubing line.

Use the utility knife to cut the cast 8) off before the casting tape completely hardens (less than 4 minutes). Do not wait too long. Cast will still be a little soft.

9) Remove the rubber tubing cutting strip. Cut the stockinet off with the bandage scissors and remove the cast from the dog's leg.

10) Tape or rubber band the cast together without deforming the cast. Write the dog's name on the cast.