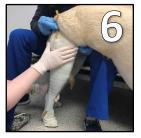

Have lukewarm water, a sharp utility knife, a pair of bandage scissors and a marker readily available.

Hold the casting tape underwater for 10 seconds, then squeeze water out three times.

Start the cast by quickly wrapping the tape from just below the hock to as high as possible medially in the groin. If the cast is too short, we will be unable to use the cast. Overlap each layer no more than 2-3 times, cutting off any excess tape not needed.

Mold the tape to conform to bony prominences. Massage the layers together.

Use the permanent marker to trace the rubber tubing. Draw several hash marks perpendicular to the rubber tubing line.

Use the utility knife to cut the cast off before the casting tape completely hardens (less than 4 minutes). Do not wait too long. Cast will still be a little soft.