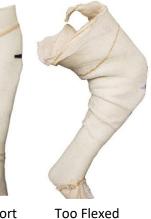

### THE LEG WILL NEED TO BE RECAST IF IT IS NOT FORMED CORRECTLY

#### Rejected

- Leg is flexed
- Cast is not high in the groin
- Casting tape is coming apart
- The measurements of the dog's leg do <u>not</u> closely match the same measurements of the cast Eg: Inside of groin to knee center