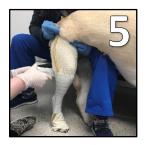

Have a helper sit on the opposite side of the dog's injured leg. The helper will hold the stockinet and rubber tubing cutting strip with one hand and support the dog from sitting with the other hand underneath the dog's belly. Position the dog in a normal/corrected standing position, with the dog's knee NOT flexed more than 10 degrees. There is no need to sedate the dog (unless there are extreme circumstance).

Have lukewarm water, a sharp utility knife, a pair of bandage scissors and a marker readily available.

Hold the casting tape underwater for 10 seconds, then squeeze water out three times.

Start the cast by quickly wrapping the tape from just below the hock to as high as possible medially in the groin. If the cast is too short, we will be unable to use the cast. Overlap each layer no more than 2-3 times, cutting off any excess tape not needed.