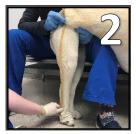

Have a helper sit on the opposite side of the dog's injured leg. The helper will hold the stockinet and rubber tubing cutting strip with one hand and support the dog from sitting with the other hand underneath the dog's belly. Position the dog in a normal/corrected standing position, with the dog's knee NOT flexed more than 10 degrees. There is no need to sedate the dog (unless there are extreme circumstance).

Have lukewarm water, a sharp utility knife, a pair of bandage scissors and a marker readily available.

Hold the casting tape underwater for 10 seconds, then squeeze water out three times.

Start the cast by quickly wrapping the tape from just below the hock to as high as possible medially in the groin. If the cast is too short, we will be unable to use the cast. Overlap each layer no more than 2-3 times, cutting off any excess tape not needed.

Mold the tape to conform to bony prominences. Massage the layers together.

Use the permanent marker to trace the rubber tubing. Draw several hash marks perpendicular to the rubber tubing line.

Use the utility knife to cut the cast off before the casting tape completely hardens (less than 4 minutes). Do not wait too long. Cast will still be a little soft.