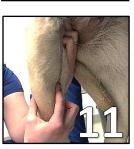

### Accepted

- Leg is extended
- Cast is high as possible in the groin
- Casting tape is fully adhered to itself
- The measurements of the dog's leg closely match the same measurements of the cast
- Eg: Inside of groin to knee center <u>of dog</u> = 16 CM
- Eg: Inside of groin to knee center <u>of cast</u> = 14 CM