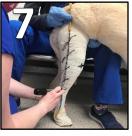

Mold the tape to conform to bony prominences. Massage the layers together.

Use the permanent marker to trace the rubber tubing. Draw several hash marks perpendicular to the rubber tubing line.

Use the utility knife to cut the cast off before the casting tape completely hardens (less than 4 minutes). Do not wait too long. Cast will still be a little soft.

Cut the stockinet off with the bandage scissors and remove the cast from the dog's leg.

Mail cast and *Knee Brace Order Form* to:

My Pet's Brace 3508 East Main Street Morgantown, PA 19543