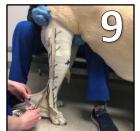

Have a helper sit on the opposite side of the dog's injured leg. The helper will hold the stockinet and rubber tubing cutting strip with one hand and support the dog from sitting with the other hand underneath the dog's belly. Position the dog in a normal/corrected standing position, with the dog's knee NOT flexed more than 10 degrees. There is no need to sedate the dog (unless there are extreme circumstance).

Have lukewarm water, a sharp utility knife, a pair of bandage scissors and a marker readily available.

Hold the casting tape underwater for 10 seconds, then squeeze water out three times.

Start the cast by quickly wrapping the tape from just below the hock to as high as possible medially in the groin. If the cast is too short, we will be unable to use the cast. Overlap each layer no more than 2-3 times, cutting off any excess tape not needed.