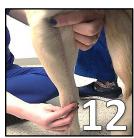

Have lukewarm water, a sharp utility knife, a pair of bandage scissors and a marker readily available.

Hold the casting tape underwater for 10 seconds, then squeeze water out three times.

Start the cast by quickly wrapping the tape from just below the hock to as high as possible medially in the groin. If the cast is too short, we will be unable to use the cast. Overlap each layer no more than 2-3 times, cutting off any excess tape not needed.

Mold the tape to conform to bony prominences. Massage the layers together.

Use the permanent marker to trace the rubber tubing. Draw several hash marks perpendicular to the rubber tubing line.

Use the utility knife to cut the cast off before the casting tape completely hardens (less than 4 minutes). Do not wait too long. Cast will still be a little soft.

Cut the stockinet off with the bandage scissors and remove the cast from the dog's leg.

Mail cast and *Knee Brace Order Form* to:

My Pet's Brace 3508 East Main Street Morgantown, PA 19543