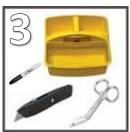

Have lukewarm water, a sharp utility knife, a pair of bandage scissors and a marker readily available.

Hold the casting tape underwater for 10 seconds, then squeeze water out three times.

Start the cast by quickly wrapping the tape from just below the hock to as high as possible medially in the groin. If the cast is too short, we will be unable to use the cast. Overlap each layer no more than 2-3 times, cutting off any excess tape not needed.