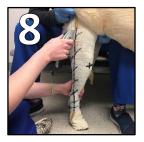

### Accepted

- Leg is extended
- Cast is high as possible in the groin
- Casting tape is fully adhered to itself
- The measurements of the dog's leg closely match the same measurements of the cast
- Eg: Inside of groin to knee center <u>of dog</u> = 16 CM
- Eg: Inside of groin to knee center <u>of cast</u> = 14 CM

#### Rejected

- Leg is flexed
- Cast is not high in the groin
- Casting tape is coming apart
- The measurements of the dog's leg do <u>not</u> closely match the same measurements of the cast Eg: Inside of groin to knee center

of dog = 16 CM Eg: Inside of groin to knee center of cast = 7 CM

Too Short

Record measurements on the *Knee Brace Order Form* in centimeters using a soft tape measure.

Tape or rubber band the cast

cast.

together without deforming the