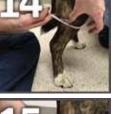

Have a bowl of lukewarm water, a sharp utility knife, a pair of bandage scissors and a marker readily available.

Hold the casting tape underwater for 10 seconds, then squeeze water out three times.

Start the cast by quickly wrapping the tape distally, then cover the entire paw and move up to just below the tibial tubercle. Overlap each layer no more than 2-3 times, cutting off any excess tape not needed.

Mold the tape to conform to bony prominences. Massage the layers together.

Use the permanent marker to trace the rubber tubing. Draw several hash marks perpendicular to the rubber tubing line.

Use the utility knife to cut the cast off before the casting tape completely hardens (less than 4 minutes). Do not wait too long. Cast will still be a little soft.