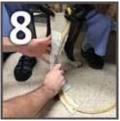

Mold the tape to conform to bony prominences. Massage the layers together.

Use the permanent marker to trace the rubber tubing. Draw several hash marks perpendicular to the rubber tubing line.

Use the utility knife to cut the cast off before the casting tape completely hardens (less than 4 minutes). Do not wait too long. Cast will still be a little soft.

Remove the rubber tubing cutting strip. Cut the stockinet off with the bandage scissors and remove the cast from the dog's leg.

Tape or rubber band the cast together without deforming the cast. Write the dog's name on the cast.