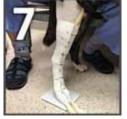

Mold the tape to conform to bony prominences. Massage the layers together.

Use the permanent marker to trace the rubber tubing. Draw several hash marks perpendicular to the rubber tubing line.

Use the utility knife to cut the cast off before the casting tape completely hardens (less than 4 minutes). Do not wait too long. Cast will still be a little soft.