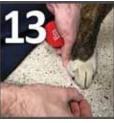

Mold the tape to conform to bony prominences. Massage the layers together.

Use the permanent marker to trace the rubber tubing. Draw several hash marks perpendicular to the rubber tubing line.

Use the utility knife to cut the cast off before the casting tape completely hardens (less than 4 minutes). Do not wait too long. Cast will still be a little soft.

Remove the rubber tubing cutting strip. Cut the stockinet off with the bandage scissors and remove the cast from the dog's leg.

Tape or rubber band the cast together without deforming the cast. Write the dog's name on the cast.