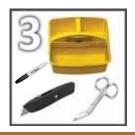

Have a bowl of lukewarm water, a sharp utility knife, a pair of bandage scissors and a marker readily available.

Hold the casting tape underwater for 10 seconds, then squeeze water out three times.

Start the cast by quickly wrapping the tape distally, then cover the entire paw and move up to just below the tibial tubercle. Overlap each layer no more than 2-3 times, cutting off any excess tape not needed.