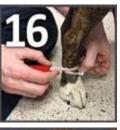

Remove the rubber tubing cutting strip. Cut the stockinet off with the bandage scissors and remove the cast from the dog's leg.

Tape or rubber band the cast together without deforming the cast. Write the dog's name on the cast.