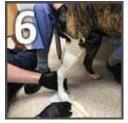

Have a bowl of lukewarm water, a sharp utility knife, a pair of bandage scissors and a marker readily available.

Hold the casting tape underwater for 10 seconds, then squeeze water out three times.

Start the cast by quickly wrapping the tape distally, then cover the entire paw and move up to just below the tibial tubercle. Overlap each layer no more than 2-3 times, cutting off any excess tape not needed.

Mold the tape to conform to bony prominences. Massage the layers together.

Use the permanent marker to trace the rubber tubing. Draw several hash marks perpendicular to the rubber tubing line.

Use the utility knife to cut the cast off before the casting tape completely hardens (less than 4 minutes). Do not wait too long. Cast will still be a little soft.