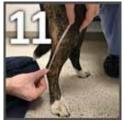

Have a helper sit on the opposite side of the dog's injured leg. The helper will hold the stockinet and rubber tubing cutting strip with one hand and support the dog from sitting with the other hand underneath the dog's belly. Position the dog in a normal/corrected standing position, with the dog's paw flat on the ground (90° angle). If there is a contracture, cast the leg in the most functional position. There is no need to sedate the dog (unless there are extreme circumstance).

Have a bowl of lukewarm water, a sharp utility knife, a pair of bandage scissors and a marker readily available.

Hold the casting tape underwater for 10 seconds, then squeeze water out three times.

Start the cast by quickly wrapping the tape distally, then cover the entire paw and move up to just below the tibial tubercle. Overlap each layer no more than 2-3 times, cutting off any excess tape not needed.