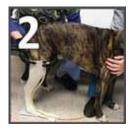

Have a helper sit on the opposite side of the dog's injured leg. The helper will hold the stockinet and rubber tubing cutting strip with one hand and support the dog from sitting with the other hand underneath the dog's belly. Position the dog in a normal/corrected standing position, with the dog's paw flat on the ground (90° angle). If there is a contracture, cast the leg in the most functional position. There is no need to sedate the dog (unless there are extreme circumstance).