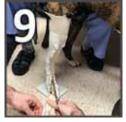

Remove the rubber tubing cutting strip. Cut the stockinet off with the bandage scissors and remove the cast from the dog's leg.

Tape or rubber band the cast together without deforming the cast. Write the dog's name on the cast.