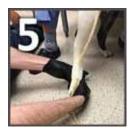

Mold the tape to conform to bony prominences. Massage the layers together.

Use the permanent marker to trace the rubber tubing. Draw several hash marks perpendicular to the rubber tubing line.

Use the utility knife to cut the cast off before the casting tape completely hardens (less than 4 minutes). Do not wait too long. Cast will still be a little soft.