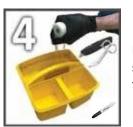

Have a bowl of lukewarm water, a sharp utility knife, a pair of bandage scissors and a marker readily available.

Hold the casting tape underwater for 10 seconds, then squeeze water out three times.

Start the cast by quickly wrapping the tape distally, then cover the entire paw and move up to just below the tibial tubercle. Overlap each layer no more than 2-3 times, cutting off any excess tape not needed.