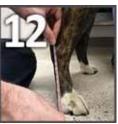

Have a bowl of lukewarm water, a sharp utility knife, a pair of bandage scissors and a marker readily available.

Hold the casting tape underwater for 10 seconds, then squeeze water out three times.

Start the cast by quickly wrapping the tape distally, then cover the entire paw and move up to just below the tibial tubercle. Overlap each layer no more than 2-3 times, cutting off any excess tape not needed.

Mold the tape to conform to bony prominences. Massage the layers together.

Use the permanent marker to trace the rubber tubing. Draw several hash marks perpendicular to the rubber tubing line.

Use the utility knife to cut the cast off before the casting tape completely hardens (less than 4 minutes). Do not wait too long. Cast will still be a little soft.