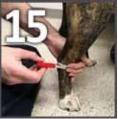

Mold the tape to conform to bony prominences. Massage the layers together.

Use the permanent marker to trace the rubber tubing. Draw several hash marks perpendicular to the rubber tubing line.

Use the utility knife to cut the cast off before the casting tape completely hardens (less than 4 minutes). Do not wait too long. Cast will still be a little soft.

Remove the rubber tubing cutting strip. Cut the stockinet off with the bandage scissors and remove the cast from the dog's leg.

Tape or rubber band the cast together without deforming the cast. Write the dog's name on the cast.