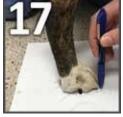

Use the utility knife to cut the cast off before the casting tape completely hardens (less than 4 minutes). Do not wait too long. Cast will still be a little soft.



Remove the rubber tubing cutting strip. Cut the stockinet off with the bandage scissors and remove the cast from the dog's leg.



Tape or rubber band the cast together without deforming the cast. Write the dog's name on the cast.



Complete the Hock Brace Order Form and record all measurements in centimeters using a soft tape measure. Length Measurement 1stifle joint to hock joint



Length Measurement 2 - hock joint to floor



Length Measurement 3 –length of paw, include nails



Circumference Measurement 1 – at middle calf



Circumference Measurement 2 - at hock joint



Circumference Measurement 3 below hock joint









Email a side view picture of the dog while he/she is standing. Take the picture at dog's eye level. Do not take the picture while the cast is on the dog's leg.

Email to: info@mypetsbrace.com

Mail cast and Hock Brace Order Form to:

My Pet's Brace 3508 East Main Street Morgantown, PA 19543



### HOCK BRACE ORDER FORM

### READ INTRUCTIONS ON PAGES 1 & 2. THIS PAGE IS TO BE COMPETED BY THE VET/REHAB. EMAIL A SIDE VIEW PICTURE OF THE DOG STANDING TO INFO@MYPETSBRACE.COM. ON THE BACK OF THIS PAPER, TAKE A TRACING OF THE DOG'S PAW.

| Pet Name: