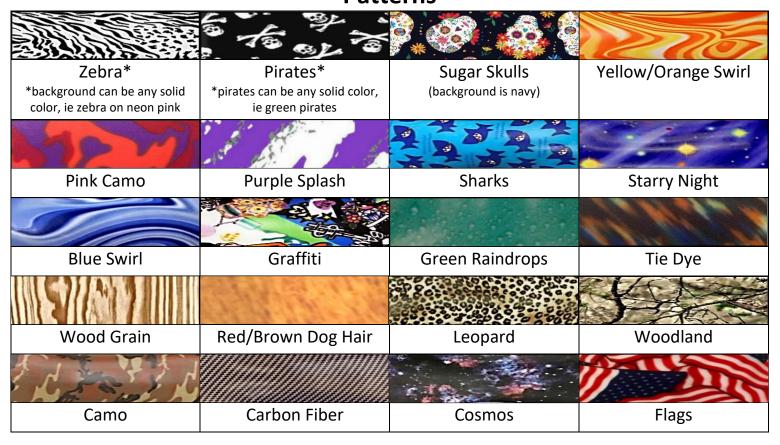

|                                          |                                  |  |  |



## **COLOR CHART**

## **Solid Colors**

| White      | Tan                                    | Yellow | Orange     |
|------------|----------------------------------------|--------|------------|
|            |                                        |        |            |
| Light Pink | Neon Pink *only for dogs under 130 lbs | Red    | Teal       |
|            |                                        |        |            |
| Green      | Dark Green                             | Purple | Light Blue |
|            |                                        |        |            |
| Royal Blue | Navy Blue                              | Brown  | Black      |

### **Patterns**