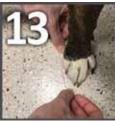

Have a bowl of lukewarm water, a sharp utility knife, a pair of bandage scissors and a marker readily available.

Hold the casting tape underwater for 10 seconds, then squeeze water out three times.

Start the cast by quickly wrapping the tape distally, then cover the entire paw and move up the leg to just below the elbow. Overlap each layer no more than 2-3 times, cutting off any excess tape not needed. Do not squeeze paw together.

Mold the tape to conform to bony prominences. Massage the layers together.

Use the permanent marker to trace the rubber tubing. Draw several hash marks perpendicular to the rubber tubing line.

Use the utility knife to cut the cast off before the casting tape completely hardens (less than 4 minutes). Do not wait too long. Cast will still be a little soft.