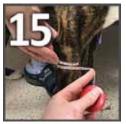

Mold the tape to conform to bony prominences. Massage the layers together.

Use the permanent marker to trace the rubber tubing. Draw several hash marks perpendicular to the rubber tubing line.

Use the utility knife to cut the cast off before the casting tape completely hardens (less than 4 minutes). Do not wait too long. Cast will still be a little soft.

Remove the rubber tubing cutting strip. Cut the stockinet off with the bandage scissors and remove the cast from the dog's leg.

Tape or rubber band the cast together without deforming the cast. Write the dog's name on the cast.