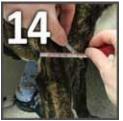

Have a bowl of lukewarm water, a sharp utility knife, a pair of bandage scissors and a marker readily available.

Hold the casting tape underwater for 10 seconds, then squeeze water out three times.

Start the cast by quickly wrapping the tape distally, then cover the entire paw and move up the leg to just below the elbow. Overlap each layer no more than 2-3 times, cutting off any excess tape not needed. Do not squeeze paw together.

Mold the tape to conform to bony prominences. Massage the layers together.

Use the permanent marker to trace the rubber tubing. Draw several hash marks perpendicular to the rubber tubing line.

Use the utility knife to cut the cast off before the casting tape completely hardens (less than 4 minutes). Do not wait too long. Cast will still be a little soft.