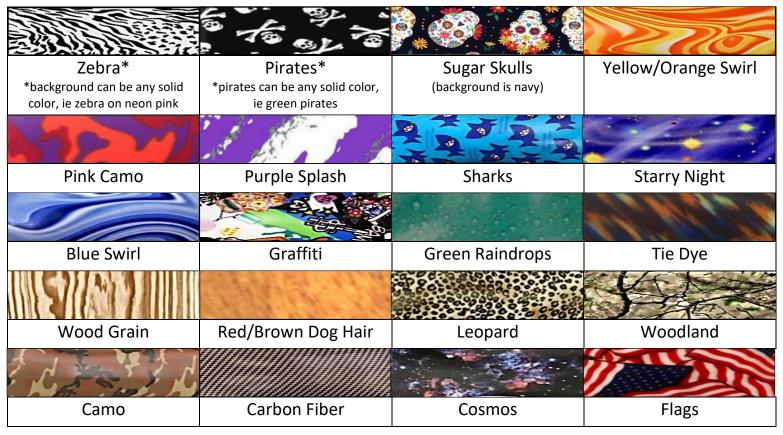

|     |      |        |           |                        |          |

# **PAW TRACING**



### **COLOR CHART**

# **Solid Colors**

| White      | Tan                                    | Yellow | Orange     |
|------------|----------------------------------------|--------|------------|
|            |                                        |        |            |
| Light Pink | Neon Pink *only for dogs under 130 lbs | Red    | Teal       |
|            |                                        |        |            |
| Green      | Dark Green                             | Purple | Light Blue |
|            |                                        |        |            |
| Royal Blue | Navy Blue                              | Brown  | Black      |

# **Patterns**