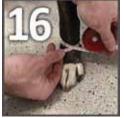

Remove the rubber tubing cutting strip. Cut the stockinet off with the bandage scissors and remove the cast from the dog's leg.

Tape or rubber band the cast together without deforming the cast. Write the dog's name on the cast.