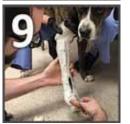

Have a bowl of lukewarm water, a sharp utility knife, a pair of bandage scissors and a marker readily available.

Hold the casting tape underwater for 10 seconds, then squeeze water out three times.

Start the cast by quickly wrapping the tape distally, then cover the entire paw and move up the leg to just below the elbow. Overlap each layer no more than 2-3 times, cutting off any excess tape not needed. Do not squeeze paw together.

Mold the tape to conform to bony prominences. Massage the layers together.

Use the permanent marker to trace the rubber tubing. Draw several hash marks perpendicular to the rubber tubing line.

Use the utility knife to cut the cast off before the casting tape completely hardens (less than 4 minutes). Do not wait too long. Cast will still be a little soft.