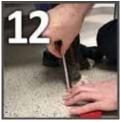

Mold the tape to conform to bony prominences. Massage the layers together.

Use the permanent marker to trace the rubber tubing. Draw several hash marks perpendicular to the rubber tubing line.

Use the utility knife to cut the cast off before the casting tape completely hardens (less than 4 minutes). Do not wait too long. Cast will still be a little soft.