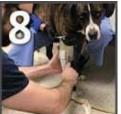

Remove the rubber tubing cutting strip. Cut the stockinet off with the bandage scissors and remove the cast from the dog's leg.

Tape or rubber band the cast together without deforming the cast. Write the dog's name on the cast.