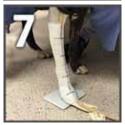

Mold the tape to conform to bony prominences. Massage the layers together.

Use the permanent marker to trace the rubber tubing. Draw several hash marks perpendicular to the rubber tubing line.

Use the utility knife to cut the cast off before the casting tape completely hardens (less than 4 minutes). Do not wait too long. Cast will still be a little soft.