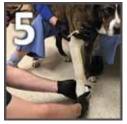

Have a bowl of lukewarm water, a sharp utility knife, a pair of bandage scissors and a marker readily available.

Hold the casting tape underwater for 10 seconds, then squeeze water out three times.

Start the cast by quickly wrapping the tape distally, then cover the entire paw and move up the leg to just below the elbow. Overlap each layer no more than 2-3 times, cutting off any excess tape not needed. Do not squeeze paw together.

Mold the tape to conform to bony prominences. Massage the layers together.

Use the permanent marker to trace the rubber tubing. Draw several hash marks perpendicular to the rubber tubing line.

Use the utility knife to cut the cast off before the casting tape completely hardens (less than 4 minutes). Do not wait too long. Cast will still be a little soft.