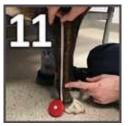

Mold the tape to conform to bony prominences. Massage the layers together.

Use the permanent marker to trace the rubber tubing. Draw several hash marks perpendicular to the rubber tubing line.

Use the utility knife to cut the cast off before the casting tape completely hardens (less than 4 minutes). Do not wait too long. Cast will still be a little soft.

Remove the rubber tubing cutting strip. Cut the stockinet off with the bandage scissors and remove the cast from the dog's leg.

Tape or rubber band the cast together without deforming the cast. Write the dog's name on the cast.