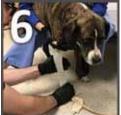

Mold the tape to conform to bony prominences. Massage the layers together.

Use the permanent marker to trace the rubber tubing. Draw several hash marks perpendicular to the rubber tubing line.

Use the utility knife to cut the cast off before the casting tape completely hardens (less than 4 minutes). Do not wait too long. Cast will still be a little soft.

Remove the rubber tubing cutting strip. Cut the stockinet off with the bandage scissors and remove the cast from the dog's leg.

Tape or rubber band the cast together without deforming the cast. Write the dog's name on the cast.