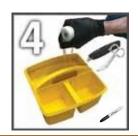

Have a bowl of lukewarm water, a sharp utility knife, a pair of bandage scissors and a marker readily available.

Hold the casting tape underwater for 10 seconds, then squeeze water out three times.

Start the cast by quickly wrapping the tape distally, then cover the entire paw and move up to just below the tibial tubercle. Overlap each layer no more than 2-3 times, cutting off any excess tape not needed.