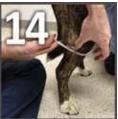

<u>Circumference Measurement 2</u> – at hock joint

Use the utility knife to cut the cast off before the casting tape completely hardens (less than 4 minutes). Do not wait too long. Cast will still be a little soft.

<u>Circumference Measurement 3</u> – below hock joint

Remove the rubber tubing cutting strip. Cut the stockinet off with the bandage scissors and remove the cast from the dog's leg.

On the back of the *Hock Brace*Order Form, take a tracing of the dog's paw while the dog is standing.