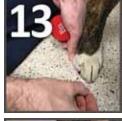

Have a bowl of lukewarm water, a sharp utility knife, a pair of bandage scissors and a marker readily available.

Hold the casting tape underwater for 10 seconds, then squeeze water out three times.

Start the cast by quickly wrapping the tape distally, then cover the entire paw and move up to just below the tibial tubercle. Overlap each layer no more than 2-3 times, cutting off any excess tape not needed.

<u>Length Measurement 3</u> –length of paw, include nails

Mold the tape to conform to bony prominences. Massage the layers together.

<u>Circumference Measurement 1</u> – at middle calf

Use the permanent marker to trace the rubber tubing. Draw several hash marks perpendicular to the rubber tubing line.