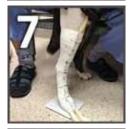

<u>Circumference Measurement 3</u> – below hock joint

Remove the rubber tubing cutting strip. Cut the stockinet off with the bandage scissors and remove the cast from the dog's leg.

On the back of the *Hock Brace*Order Form, take a tracing of the dog's paw while the dog is standing.

Tape or rubber band the cast together without deforming the cast. Write the dog's name on the cast.

Email a side view picture of the dog while he/she is standing. Take the picture at dog's eye level. Do not take the picture while the cast is on the dog's leg.