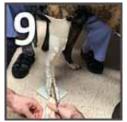

<u>Length Measurement 3</u> –length of paw, include nails

Mold the tape to conform to bony prominences. Massage the layers together.

<u>Circumference Measurement 1</u> – at middle calf

Use the permanent marker to trace the rubber tubing. Draw several hash marks perpendicular to the rubber tubing line.

<u>Circumference Measurement 2</u> – at hock joint

Use the utility knife to cut the cast off before the casting tape completely hardens (less than 4 minutes). Do not wait too long. Cast will still be a little soft.