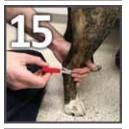

Have a bowl of lukewarm water, a sharp utility knife, a pair of bandage scissors and a marker readily available.

Hold the casting tape underwater for 10 seconds, then squeeze water out three times.

Start the cast by quickly wrapping the tape distally, then cover the entire paw and move up to just below the tibial tubercle. Overlap each layer no more than 2-3 times, cutting off any excess tape not needed.

<u>Length Measurement 3</u> –length of paw, include nails

Mold the tape to conform to bony prominences. Massage the layers together.

<u>Circumference Measurement 1</u> – at middle calf

Use the permanent marker to trace the rubber tubing. Draw several hash marks perpendicular to the rubber tubing line.