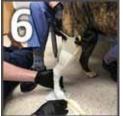

Have a helper sit on the opposite side of the dog's injured leg. The helper will hold the stockinet and rubber tubing cutting strip with one hand and support the dog from sitting with the other hand underneath the dog's belly. Position the dog in a normal/corrected standing position, with the dog's paw flat on the ground (90° angle). If there is a contracture, cast the leg in the most functional position. There is no need to sedate the dog (unless there are extreme circumstance).

Have a bowl of lukewarm water, a sharp utility knife, a pair of bandage scissors and a marker readily available.

Hold the casting tape underwater for 10 seconds, then squeeze water out three times.

Start the cast by quickly wrapping the tape distally, then cover the entire paw and move up to just below the tibial tubercle. Overlap each layer no more than 2-3 times, cutting off any excess tape not needed.