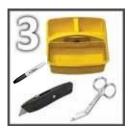

Have a bowl of lukewarm water, a sharp utility knife, a pair of bandage scissors and a marker readily available.

Hold the casting tape underwater for 10 seconds, then squeeze water out three times.

Start the cast by quickly wrapping the tape distally, then cover the entire paw and move up to just below the tibial tubercle. Overlap each layer no more than 2-3 times, cutting off any excess tape not needed.