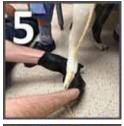

<u>Circumference Measurement 2</u> – at hock joint

Use the utility knife to cut the cast off before the casting tape completely hardens (less than 4 minutes). Do not wait too long. Cast will still be a little soft.

<u>Circumference Measurement 3</u> – below hock joint

Remove the rubber tubing cutting strip. Cut the stockinet off with the bandage scissors and remove the cast from the dog's leg.

On the back of the *Hock Brace*Order Form, take a tracing of the dog's paw while the dog is standing.