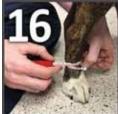

<u>Circumference Measurement 2</u> – at hock joint

Use the utility knife to cut the cast off before the casting tape completely hardens (less than 4 minutes). Do not wait too long. Cast will still be a little soft.

<u>Circumference Measurement 3</u> – below hock joint

Remove the rubber tubing cutting strip. Cut the stockinet off with the bandage scissors and remove the cast from the dog's leg.

On the back of the *Hock Brace*Order Form, take a tracing of the dog's paw while the dog is standing.