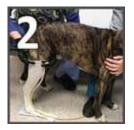

Have a helper sit on the opposite side of the dog's injured leg. The helper will hold the stockinet and rubber tubing cutting strip with one hand and support the dog from sitting with the other hand underneath the dog's belly. Position the dog in a normal/corrected standing position, with the dog's paw flat on the ground (90° angle). If there is a contracture, cast the leg in the most functional position. There is no need to sedate the dog (unless there are extreme circumstance).

Have a bowl of lukewarm water, a sharp utility knife, a pair of bandage scissors and a marker readily available.

Hold the casting tape underwater for 10 seconds, then squeeze water out three times.

Start the cast by quickly wrapping the tape distally, then cover the entire paw and move up to just below the tibial tubercle. Overlap each layer no more than 2-3 times, cutting off any excess tape not needed.