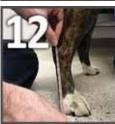

Have a helper sit on the opposite side of the dog's injured leg. The helper will hold the stockinet and rubber tubing cutting strip with one hand and support the dog from sitting with the other hand underneath the dog's belly. Position the dog in a normal/corrected standing position, with the dog's paw flat on the ground (90° angle). If there is a contracture, cast the leg in the most functional position. There is no need to sedate the dog (unless there are extreme circumstance).

Have a bowl of lukewarm water, a sharp utility knife, a pair of bandage scissors and a marker readily available.

Hold the casting tape underwater for 10 seconds, then squeeze water out three times.

Start the cast by quickly wrapping the tape distally, then cover the entire paw and move up to just below the tibial tubercle. Overlap each layer no more than 2-3 times, cutting off any excess tape not needed.

<u>Length Measurement 3</u> –length of paw, include nails

Mold the tape to conform to bony prominences. Massage the layers together.

<u>Circumference Measurement 1</u> – at middle calf

Use the permanent marker to trace the rubber tubing. Draw several hash marks perpendicular to the rubber tubing line.