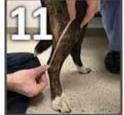

Have a bowl of lukewarm water, a sharp utility knife, a pair of bandage scissors and a marker readily available.

Hold the casting tape underwater for 10 seconds, then squeeze water out three times.

Start the cast by quickly wrapping the tape distally, then cover the entire paw and move up to just below the tibial tubercle. Overlap each layer no more than 2-3 times, cutting off any excess tape not needed.

<u>Length Measurement 3</u> –length of paw, include nails

Mold the tape to conform to bony prominences. Massage the layers together.

<u>Circumference Measurement 1</u> – at middle calf

Use the permanent marker to trace the rubber tubing. Draw several hash marks perpendicular to the rubber tubing line.