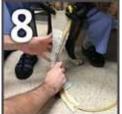

Have a helper sit on the opposite side of the dog's injured leg. The helper will hold the stockinet and rubber tubing cutting strip with one hand and support the dog from sitting with the other hand underneath the dog's belly. Position the dog in a normal/corrected standing position, with the dog's paw flat on the ground (90° angle). If there is a contracture, cast the leg in the most functional position. There is no need to sedate the dog (unless there are extreme circumstance).

Have a bowl of lukewarm water, a sharp utility knife, a pair of bandage scissors and a marker readily available.

Hold the casting tape underwater for 10 seconds, then squeeze water out three times.

Start the cast by quickly wrapping the tape distally, then cover the entire paw and move up to just below the tibial tubercle. Overlap each layer no more than 2-3 times, cutting off any excess tape not needed.