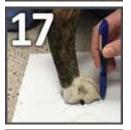

<u>Circumference Measurement 2</u> – at hock joint

Use the utility knife to cut the cast off before the casting tape completely hardens (less than 4 minutes). Do not wait too long. Cast will still be a little soft.

<u>Circumference Measurement 3</u> – below hock joint

Remove the rubber tubing cutting strip. Cut the stockinet off with the bandage scissors and remove the cast from the dog's leg.

On the back of the *Hock Brace*Order Form, take a tracing of the dog's paw while the dog is standing.